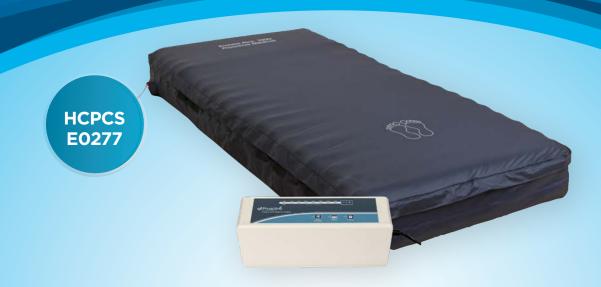

## **Protekt® Aire 5000DX**

Low Air Loss/Alternating Pressure Mattress System with Digital Pump and 3" Densified Fiber Support Base

## PROTEKT<sup>®</sup> AIRE 5000DX PUMP

- Extended Warranty Digital Pump with Auto Compressor Sleep Technology (ACST) shuts off compressor at desired pressure level extending pump life cycle.
- Low air loss and alternating pressure therapies in one system.
- Adjustable weight settings allows pressure to be customized according to each patient's therapeutic requirements.
- Preset 10 minute alternating cycle.
- Static function for safe and easy patient transfer.
- Audio/visual low pressure alarm indicates airflow may be compromised.

## **MATTRESS & COVER**

- 5" mattress with 3" densified fiber base provides a safety support base in case of power failure.
- 18 laser holes keeps the patient cool and dry.
- Nylon top cover is fluid resistant and quilted for added comfort.
- Static head section prevents unnecessary head/ neck movement.
- Optional raised side rails.
- Weight Capacity: 400 lbs.
- Warranty: 2 Year Non-Prorated.