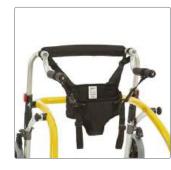

# **Independent mobility**

Konrad was born preterm and later diagnosed with Angelman Syndrome, a rare genetic disorder characterized by severe developmental delay and learning disabilities.

When using his Crocodile, configured with the back and side support and lateral strap for support, Konrad is able to walk independently. Konrad is gradually developing new motor skills, which require constant change in the degree of support in his assistive devices.

Adding accessories to the Crocodile can provide an additional amount of support for the child to feel safe when exploring independently.