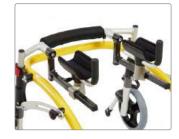

The Crocodile has a height adjustable top frame and multi adjustable handles, that can be positioned and adjusted for both height and width.

When positioning the multi adjustable handles close to the body, they provide better support and stability. Along with a wide range of accessories, the Crocodile is easily adjusted to your child's needs and growth.

#### **Growth and support**

The Crocodile adapts effortlessly, thanks to its easy, adjustment of the height and its two angle adjustable handles. Positioning the handles close to the body provides the child with better support and a better walking position.