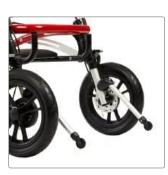

### All terrain - all the time

The Crocodile comes in two size variants; the Crocodile available in four sizes and Crocodile AT available in three sizes.

The main difference between them is the wheels, making it possible for your child to play and participate in all activities, whether walking on hardwood floors or dirt paths.

The Crocodile AT sizes 1, 2 and 3 have larger wheels, giving them an easier maneuverability on different surfaces.

#### Outdoor adaptable

The Crocodile is equipped with front wheels with directional stabilizers to provide your child with a supported walk in all terrains. Choosing between the Crocodile with tension adjustable rear wheels or the Crocodile All-Terrain size variant with larger wheels and a deeper tread, gives you the opportunity to find the walker that best suit your child's needs.

## **Crocodile All-Terrain:**

The Crocodile AT variant comes in size 1, 2 and 3

- Height adjustable frame
- · Angle adjustable handles
- Anti-reverse wheel stop
- Bigger wheels with a deeper tread and better compound
- Possibility of dismounting the rear wheels for transportation
- Foldable frame
- · Multiple accessories available for additional support
- Accommodating children with a user height ranging from 46.9" 72.4" (1190 mm to 1840 mm)