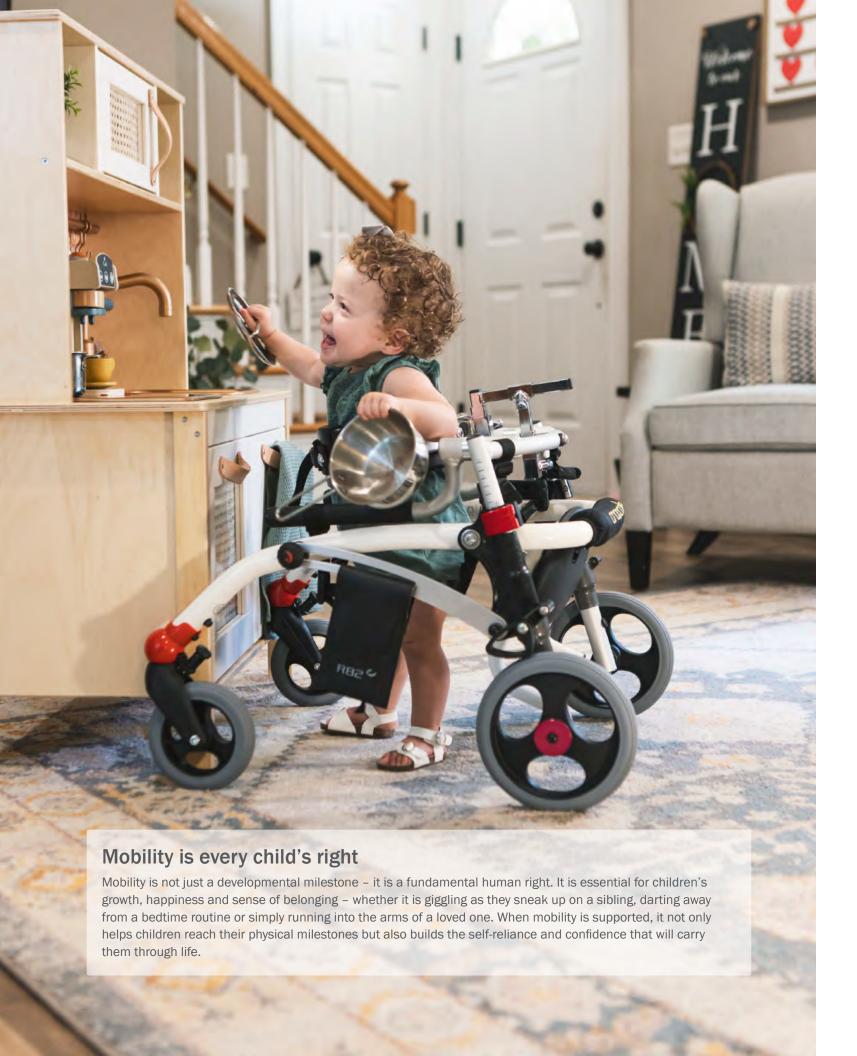

# How walking changes everything

Walking is more than just a developmental milestone. It is a gateway to independence, exploration and connection. For children, it is an essential milestone that opens the door to countless opportunities for growth – physically, emotionally and cognitively.

### Why do we walk?

Most children start walking between eight and eighteen months old, during one of their most rapid phases of development. Before they can walk, crawling or other forms of mobility often confine their perspective to the floor. But walking dramatically changes this. The moment a child stands upright, the world takes on a new dimension and becomes full of possibilities.

Walking reshapes how children interact with their surroundings, fostering a deeper understanding of spaces, objects and people. It allows them to travel further and explore freely. With every step, their sense of independence grows, their understanding of the world deepens and their confidence blossoms. This builds a sense of independence in the child that encourages them to explore and be curious, bringing new ways to learn and connect.