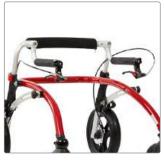

## Safety in all situations

When exploring the world, safety is a top priority. Therefore, the Crocodile comes with an anti-reverse wheel stop and is available with both hand brakes and fixed or swing away anti-tips, giving your child a safe and stable walker.

### Safety

Our Crocodile is designed with comfort and safety in mind and comes equipped with an anti reverse wheel stop, preventing the Crocodile from rolling backwards. Additionally, hand brakes can be mounted for extra security ensuring that your child is safe to go on family adventures in all terrains.