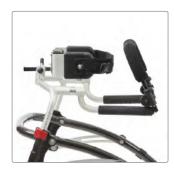

The Crocodile has a height adjustable top frame and multi adjustable handles, that can be positioned and adjusted for both height and width.

When positioning the multi adjustable handles close to the body, they provide better support and stability. Along with a wide range of accessories, the Crocodile is easily adjusted to your child's needs and growth.

#### **Growth and support**

The Crocodile adapts effortlessly, thanks to its easy, adjustment of the height and its two angle adjustable handles. Positioning the handles close to the body provides the child with better support and a better walking position.