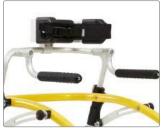

### The right fit

The Crocodile helps the child into a more upright posture. It is placed behind the child and its lightweight design makes it easy to move and use, ensuring the child a stable, supported walk.

The Crocodile has a height adjustable top frame and multi adjustable handles, that can be positioned and adjusted for both height and width.

When positioning the multi adjustable handles close to the body, they provide better support and stability. Along with a wide range of accessories, the Crocodile is easily adjusted to your child's needs and growth.

#### **Growth and support**

The Crocodile adapts effortlessly, thanks to its easy, adjustment of the height and its two angle adjustable handles. Positioning the handles close to the body provides the child with better support and a better walking position.