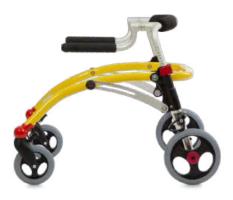

### **Crocodile:**

The Crocodile is available in size 0, 1, 2 and 3

- · Height adjustable frame
- · Angle adjustable handles
- Anti-reverse wheel stop
- Slim wheels with an adjustable tension on the rear wheels
- Foldable frame
- Multiple accessories available for additional support
- Accommodating children with a user height ranging from 41.3" - 70.9" (1050 mm to 1800 mm)
- Possibility of mounting the Starter kit on size 1

### All terrain - all the time

The Crocodile comes in two size variants; the Crocodile available in four sizes and Crocodile AT available in three sizes.

The main difference between them is the wheels, making it possible for your child to play and participate in all activities, whether walking on hardwood floors or dirt paths.

The Crocodile AT sizes 1, 2 and 3 have larger wheels, giving them an easier maneuverability on different surfaces.