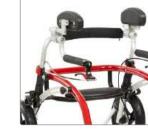

### The right fit

The Crocodile helps the child into a more upright posture. It is placed behind the child and its lightweight design makes it easy to move and use, ensuring the child a stable, supported walk.

The Crocodile has a height adjustable top frame and multi adjustable handles, that can be positioned and adjusted for both height and width.

When positioning the multi adjustable handles close to the body, they provide better support and stability. Along with a wide range of accessories, the Crocodile is easily adjusted to your child's needs and growth.

## Safety in all situations

When exploring the world, safety is a top priority. Therefore, the Crocodile comes with an anti-reverse wheel stop and is available with both hand brakes and fixed or swing away anti-tips, giving your child a safe and stable walker.