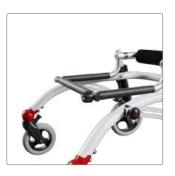

### The right fit

The Crocodile helps the child into a more upright posture. It is placed behind the child and its lightweight design makes it easy to move and use, ensuring the child a stable, supported walk.

The Crocodile has a height adjustable top frame and multi adjustable handles, that can be positioned and adjusted for both height and width.

When positioning the multi adjustable handles close to the body, they provide better support and stability. Along with a wide range of accessories, the Crocodile is easily adjusted to your child's needs and growth.