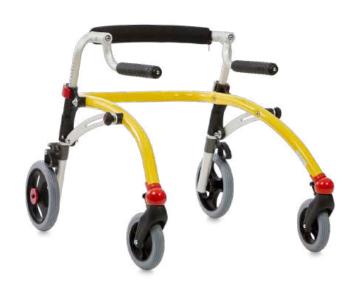

### **Crocodile:**

The Crocodile is available in size 0, 1, 2 and 3

- · Height adjustable frame
- · Angle adjustable handles
- Anti-reverse wheel stop
- Slim wheels with an adjustable tension on the rear wheels
- Foldable frame
- Multiple accessories available for additional support
- Accommodating children with a user height ranging from 41.3" - 70.9" (1050 mm to 1800 mm)
- Possibility of mounting the Starter kit on size 1