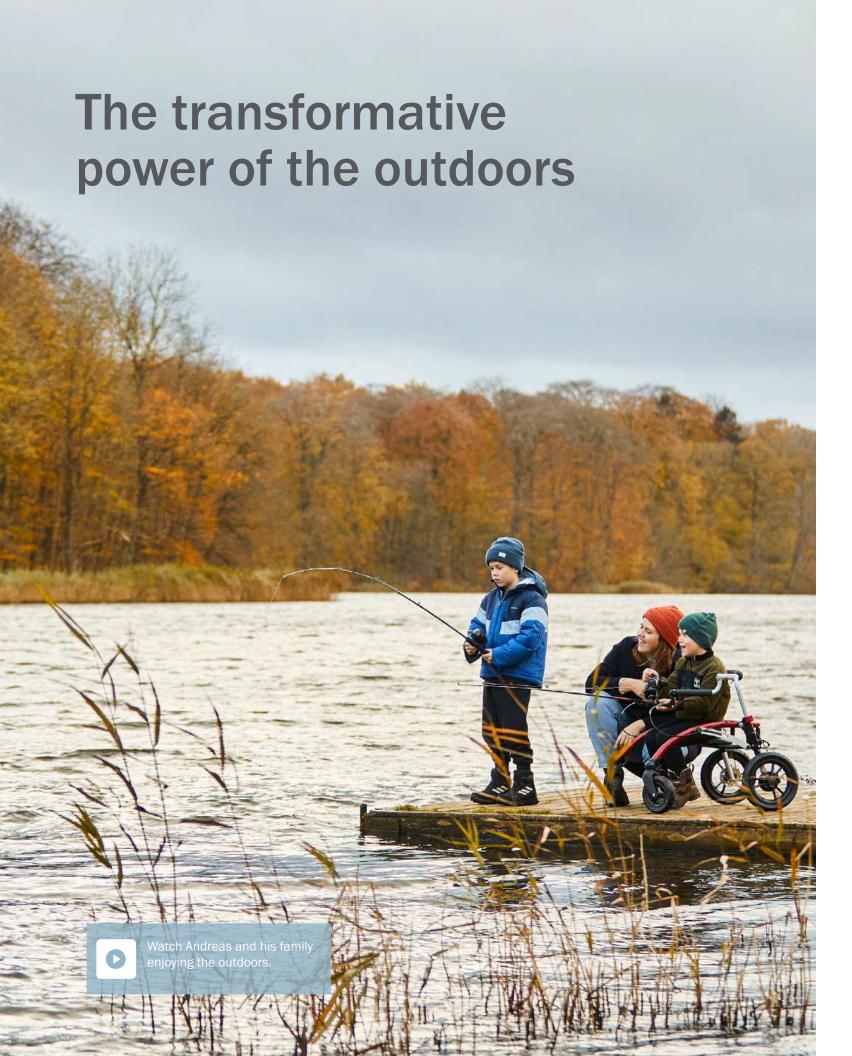

Research suggests that contact and interaction with nature might increase quality of life, increase concentration levels and reduce stress by encouraging a more positive emotional state, improving energy levels and increasing the ability to focus.

Nature has a unique way of nurturing our minds and bodies, offering us countless opportunities to grow, explore and connect. From a child's earliest years, engaging with the natural environment is far more than just entertainment – it lays the foundations for a healthy mind, body and for future relationships. For children with disabilities, outdoor experiences can be especially empowering, providing accessible ways to interact with the world and discover their potential. Ensuring early access to the natural world for all children helps shape their development in deeply meaningful ways, allowing them to thrive while following their own unique path.

# Interacting with nature: how it effects a child's well-being

Spending time in nature has remarkable effects on a child's mental well-being. The simple act of being outdoors can reduce stress, enhance focus and foster emotional resilience. Studies show that children who regularly interact with nature demonstrate improved concentration and are often better able to handle challenges.

For children with physical disabilities, nature offers opportunities for empowerment. Accessible trails, assistive technology and adaptive playgrounds enable more children to experience the joys of movement outdoors. Activities such as inclusive gardening projects, adaptive hiking or simply going for a walk with your friends and family can strengthen both the body and spirit, improving physical endurance and offering the unique sensory stimulation of fresh air, sunshine and the sounds of nature. These experiences remind every child they can fully participate in the magic of the outdoors, regardless of their abilities.

Learn more about the benefits of the outdoors