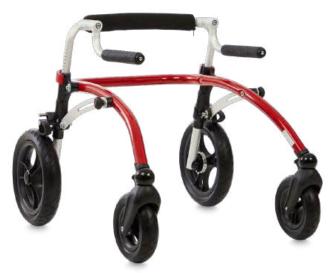

## **Crocodile All-Terrain:**

The Crocodile AT variant comes in size 1, 2 and 3

- Height adjustable frame
- · Angle adjustable handles
- Anti-reverse wheel stop
- Bigger wheels with a deeper tread and better compound
- Possibility of dismounting the rear wheels for transportation
- Foldable frame
- · Multiple accessories available for additional support
- Accommodating children with a user height ranging from 46.9" 72.4" (1190 mm to 1840 mm)