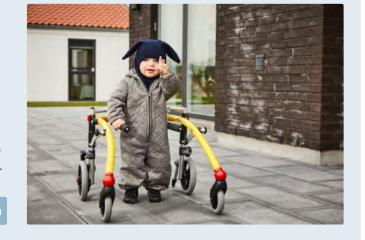

# The freedom of walking

Oscar (16 months old) has been diagnosed with unilateral right sided spastic cerebral palsy due to periventricular leukomalacia.

He has been classified at GMFCS level I or II and will be expected to be able to learn to walk independently between the age of 18 months to 2 years, without the need for any assistive devices. In the meantime he gets support from his Crocodile mounted with the Starter kit.