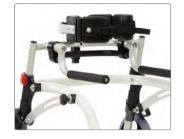

### The right fit

The Crocodile helps the child into a more upright posture. It is placed behind the child and its lightweight design makes it easy to move and use, ensuring the child a stable, supported walk.

The Crocodile has a height adjustable top frame and multi adjustable handles, that can be positioned and adjusted for both height and width.

When positioning the multi adjustable handles close to the body, they provide better support and stability. Along with a wide range of accessories, the Crocodile is easily adjusted to your child's needs and growth.

#### **Growth and support**

The Crocodile adapts effortlessly, thanks to its easy, adjustment of the height and its two angle adjustable handles. Positioning the handles close to the body provides the child with better support and a better walking position.