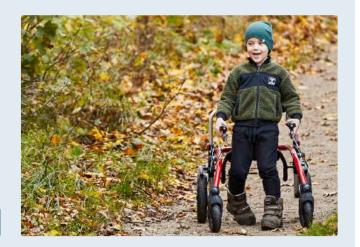

### All terrain - all the time

The Crocodile comes in two size variants; the Crocodile available in four sizes and Crocodile AT available in three sizes.

The main difference between them is the wheels, making it possible for your child to play and participate in all activities, whether walking on hardwood floors or dirt paths.

The Crocodile AT sizes 1, 2 and 3 have larger wheels, giving them an easier maneuverability on different surfaces.

primarily walk indoors or on smooth, even outdoor surfaces, as it offers reduced rolling resistance and a more steady ride.

The Crocodile All-Terrain sizes are better suited for children who like to explore a more rugged environment, with their larger wheels that excel on surfaces like gravel, dirt paths, and in uneven terrains. Due to the larger wheels with a deeper tread, they have a bigger footprint and thus ensures a better grip, delivering a smoother ride and better comfort, while improving stability and traction. This offers additional possibilities for enjoying outdoor playgrounds.