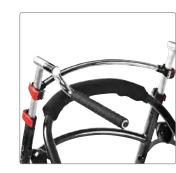

## Safety in all situations

When exploring the world, safety is a top priority. Therefore, the Crocodile comes with an anti-reverse wheel stop and is available with both hand brakes and fixed or swing away anti-tips, giving your child a safe and stable walker.

### Safety

Our Crocodile is designed with comfort and safety in mind and comes equipped with an anti reverse wheel stop, preventing the Crocodile from rolling backwards. Additionally, hand brakes can be mounted for extra security ensuring that your child is safe to go on family adventures in all terrains.