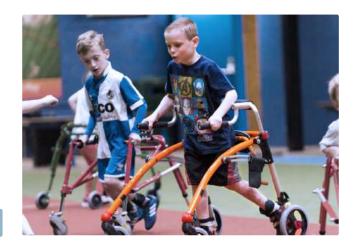

# Ready for adventure

The Crocodile encourages independent movement, exploration and discovery. It gives the child an opportunity to participate actively and to engage with their environment along with peers and family, as it performs well on all types of terrain. With options ideal for both indoor environments and on different types of outdoor terrain, it provides multiple opportunities to challenge your child's postural control and balance.

# Children who just want to move...

### Active in the outdoors

At eighteen months Andreas was diagnosed with spastic tetraplegic cerebral palsy at GMFCS level III. He experiences challenges with walking and is a toe walker, so he wears braces every day.

Andreas' world expanded significantly with the Crocodile All-Terrain variant. He loves the freedom it gives him – navigating curbs and bumps, playing football in the field, running through mud and strolling through the forest without worrying about the different surfaces.