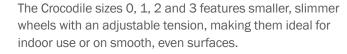

### **Crocodile:**

The Crocodile is available in size 0, 1, 2 and 3

- · Height adjustable frame
- · Angle adjustable handles
- Anti-reverse wheel stop
- Slim wheels with an adjustable tension on the rear wheels
- Foldable frame
- Multiple accessories available for additional support
- Accommodating children with a user height ranging from 41.3" - 70.9" (1050 mm to 1800 mm)
- Possibility of mounting the Starter kit on size 1

### All terrain - all the time

The Crocodile comes in two size variants; the Crocodile available in four sizes and Crocodile AT available in three sizes.

The main difference between them is the wheels, making it possible for your child to play and participate in all activities, whether walking on hardwood floors or dirt paths.

The Crocodile AT sizes 1, 2 and 3 have larger wheels, giving them an easier maneuverability on different surfaces.