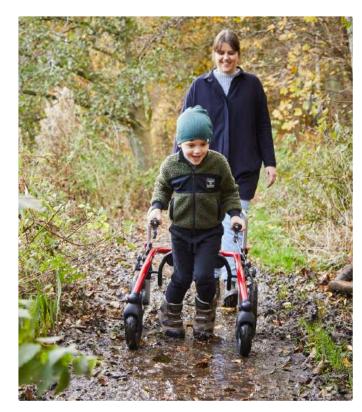

For children with physical disabilities, nature offers opportunities for empowerment. Accessible trails, assistive technology and adaptive playgrounds enable more children to experience the joys of movement outdoors. Activities such as inclusive gardening projects, adaptive hiking or simply going for a walk with your friends and family can strengthen both the body and spirit, improving physical endurance and offering the unique sensory stimulation of fresh air, sunshine and the sounds of nature. These experiences remind every child they can fully participate in the magic of the outdoors, regardless of their abilities.

# Ready for adventure

The Crocodile encourages independent movement, exploration and discovery. It gives the child an opportunity to participate actively and to engage with their environment along with peers and family, as it performs well on all types of terrain. With options ideal for both indoor environments and on different types of outdoor terrain, it provides multiple opportunities to challenge your child's postural control and balance.

With its ergonomic handles and a lightweight frame, the Crocodile is easy for children to maneuver and to bring on the go as the frame is easily foldable.

Choosing a Crocodile with slimmer wheels is ideal for toddlers or children with reduced balance and control, who

primarily walk indoors or on smooth, even outdoor surfaces, as it offers reduced rolling resistance and a more steady ride.

The Crocodile All-Terrain sizes are better suited for children who like to explore a more rugged environment, with their larger wheels that excel on surfaces like gravel, dirt paths, and in uneven terrains. Due to the larger wheels with a deeper tread, they have a bigger footprint and thus ensures a better grip, delivering a smoother ride and better comfort, while improving stability and traction. This offers additional possibilities for enjoying outdoor playgrounds.