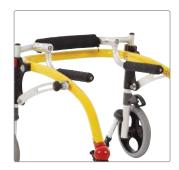

### The right fit

The Crocodile helps the child into a more upright posture. It is placed behind the child and its lightweight design makes it easy to move and use, ensuring the child a stable, supported walk.

## Safety in all situations

When exploring the world, safety is a top priority. Therefore, the Crocodile comes with an anti-reverse wheel stop and is available with both hand brakes and fixed or swing away anti-tips, giving your child a safe and stable walker.

### Safety

Our Crocodile is designed with comfort and safety in mind and comes equipped with an anti reverse wheel stop, preventing the Crocodile from rolling backwards. Additionally, hand brakes can be mounted for extra security ensuring that your child is safe to go on family adventures in all terrains.