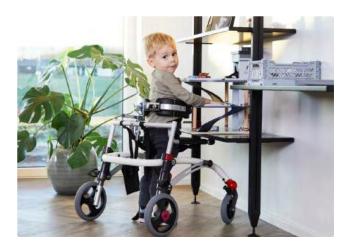

## **Crocodile for toddlers**

When you experience a delay in your child's development an early intervention such as introducing assistive devices can help by compensating and supporting your child's mobility. Over time this can significantly improve their development.

For our smallest users, we have designed the Crocodile in a size 0 and furthermore an accessory is available for size 1, making it possible to retrofit it to an even smaller size, placing it between the Crocodile size 0 and size 1.

#### Early intervention

Choosing the Crocodile in a size 0 or size 1 with the Starter kit accessory, provides supported standing and walking, giving the opportunity for early intervention and facilitation of the child's social interaction with parents, carers, and the environment.