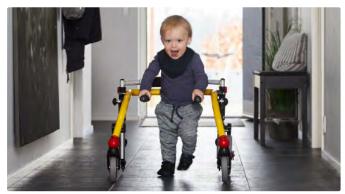

### All terrain - all the time

The Crocodile comes in two size variants; the Crocodile available in four sizes and Crocodile AT available in three sizes.

The main difference between them is the wheels, making it possible for your child to play and participate in all activities, whether walking on hardwood floors or dirt paths.

The Crocodile AT sizes 1, 2 and 3 have larger wheels, giving them an easier maneuverability on different surfaces.

primarily walk indoors or on smooth, even outdoor surfaces, as it offers reduced rolling resistance and a more steady ride.

The Crocodile All-Terrain sizes are better suited for children who like to explore a more rugged environment, with their larger wheels that excel on surfaces like gravel, dirt paths, and in uneven terrains. Due to the larger wheels with a deeper tread, they have a bigger footprint and thus ensures a better grip, delivering a smoother ride and better comfort, while improving stability and traction. This offers additional possibilities for enjoying outdoor playgrounds.