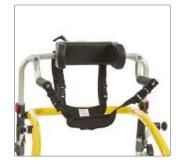

### The right fit

The Crocodile helps the child into a more upright posture. It is placed behind the child and its lightweight design makes it easy to move and use, ensuring the child a stable, supported walk.

The Crocodile has a height adjustable top frame and multi adjustable handles, that can be positioned and adjusted for both height and width.

When positioning the multi adjustable handles close to the body, they provide better support and stability. Along with a wide range of accessories, the Crocodile is easily adjusted to your child's needs and growth.

Adding accessories to the Crocodile can provide an additional amount of support for the child to feel safe when exploring independently.