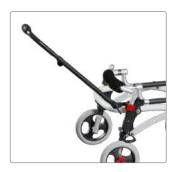

The Crocodile has a height adjustable top frame and multi adjustable handles, that can be positioned and adjusted for both height and width.

When positioning the multi adjustable handles close to the body, they provide better support and stability. Along with a wide range of accessories, the Crocodile is easily adjusted to your child's needs and growth.

#### **Growth and support**

The Crocodile adapts effortlessly, thanks to its easy, adjustment of the height and its two angle adjustable handles. Positioning the handles close to the body provides the child with better support and a better walking position.