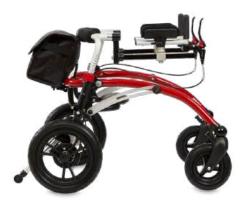

### All terrain - all the time

The Crocodile comes in two size variants; the Crocodile available in four sizes and Crocodile AT available in three sizes.

The main difference between them is the wheels, making it possible for your child to play and participate in all activities, whether walking on hardwood floors or dirt paths.

The Crocodile AT sizes 1, 2 and 3 have larger wheels, giving them an easier maneuverability on different surfaces.

#### Outdoor adaptable

The Crocodile is equipped with front wheels with directional stabilizers to provide your child with a supported walk in all terrains. Choosing between the Crocodile with tension adjustable rear wheels or the Crocodile All-Terrain size variant with larger wheels and a deeper tread, gives you the opportunity to find the walker that best suit your child's needs.

## **Crocodile All-Terrain:**

The Crocodile AT variant comes in size 1, 2 and 3

- Height adjustable frame
- · Angle adjustable handles
- Anti-reverse wheel stop
- Bigger wheels with a deeper tread and better compound
- Possibility of dismounting the rear wheels for transportation
- Foldable frame
- · Multiple accessories available for additional support
- Accommodating children with a user height ranging from 46.9" 72.4" (1190 mm to 1840 mm)