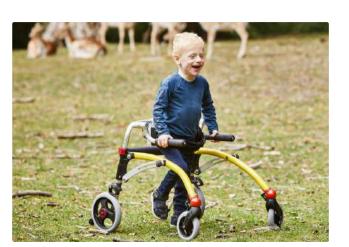

# Ready for adventure

The Crocodile encourages independent movement, exploration and discovery. It gives the child an opportunity to participate actively and to engage with their environment along with peers and family, as it performs well on all types of terrain. With options ideal for both indoor environments and on different types of outdoor terrain, it provides multiple opportunities to challenge your child's postural control and balance.

With its ergonomic handles and a lightweight frame, the Crocodile is easy for children to maneuver and to bring on the go as the frame is easily foldable.

Choosing a Crocodile with slimmer wheels is ideal for toddlers or children with reduced balance and control, who