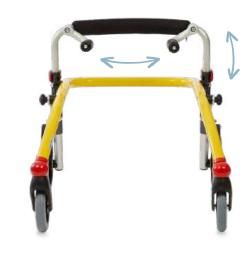

The Crocodile has a height adjustable top frame and multi adjustable handles, that can be positioned and adjusted for both height and width.

When positioning the multi adjustable handles close to the body, they provide better support and stability. Along with a wide range of accessories, the Crocodile is easily adjusted to your child's needs and growth.

#### **Growth and support**

The Crocodile adapts effortlessly, thanks to its easy, adjustment of the height and its two angle adjustable handles. Positioning the handles close to the body provides the child with better support and a better walking position.