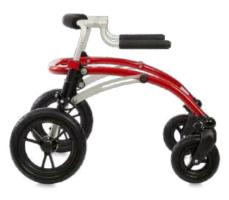

### All terrain - all the time

The Crocodile comes in two size variants; the Crocodile available in four sizes and Crocodile AT available in three sizes.

The main difference between them is the wheels, making it possible for your child to play and participate in all activities, whether walking on hardwood floors or dirt paths.

primarily walk indoors or on smooth, even outdoor surfaces, as it offers reduced rolling resistance and a more steady ride.

The Crocodile All-Terrain sizes are better suited for children who like to explore a more rugged environment, with their larger wheels that excel on surfaces like gravel, dirt paths, and in uneven terrains. Due to the larger wheels with a deeper tread, they have a bigger footprint and thus ensures a better grip, delivering a smoother ride and better comfort, while improving stability and traction. This offers additional possibilities for enjoying outdoor playgrounds.