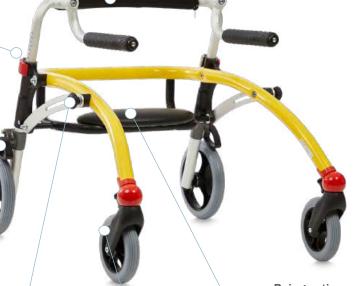

The Crocodile has a height adjustable top frame and multi adjustable handles, that can be positioned and adjusted for both height and width.

When positioning the multi adjustable handles close to the body, they provide better support and stability. Along with a wide range of accessories, the Crocodile is easily adjusted to your child's needs and growth.

#### **Growth and support**

The Crocodile adapts effortlessly, thanks to its easy, adjustment of the height and its two angle adjustable handles. Positioning the handles close to the body provides the child with better support and a better walking position.